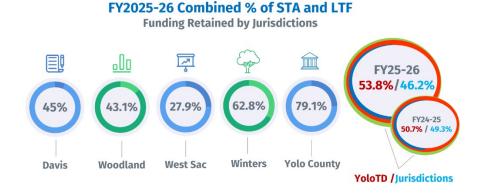

Table 2 displays the combined percentage of STA and LTF funding retained by each jurisdiction. YoloTD retains approximately 54% of the combined STA/LTF allocation for Yolo County.

Table 2 - FY2025-26 STA and LTF Percentages Retained by Jurisdictions