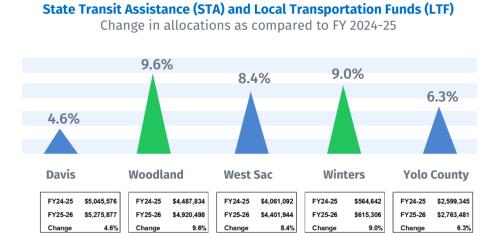

It is SACOG's responsibility to allocate TDA funds to Yolo County, and to determine whether there are any unmet transit needs.

The overall amount of State Transit Assistance (STA) and Local Transportation Fund (LTF) funding available to Yolo County in FY 2024-25 is \$17.9 million, which is 7.3% more than for FY 2024-25 as shown in Table 1.

Table 1 - FY2025-26 STA and LTF Change in Allocations as compared to prior year

The budget assumes YoloTD will use \$2.2 million in STA funding and \$7.4 million in LTF funding, for a total of \$9.6 million, which is a 14% increase over FY 2024-25, leaving \$8.3 million of LTF funds for jurisdictions to use for other purposes (a 0.5% decrease, as shown in Table 1.1c of the attached budget).